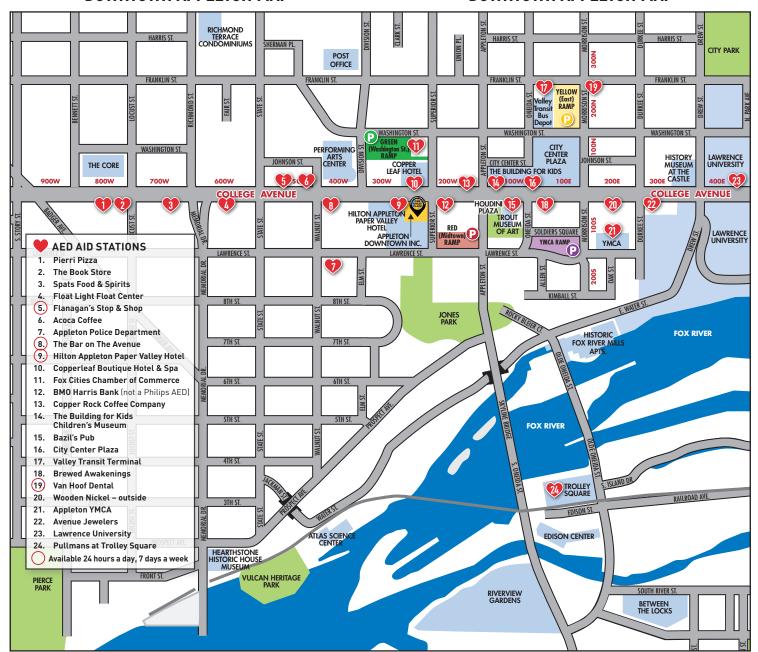

Downtown Appleton offers a variety of safe, PARK convenient parking options.

- Parking meters are available along College Avenue. Download the Passport Parking App for convenient, coin-free mobile payment at any on-street meter.
- Parking is FREE at all meters on weekdays before 9am and after 6pm and all day Sundays.
- Four parking ramps are conveniently located close to Downtown Appleton/College Avenue. The Red, Green, and Yellow ramps are automated to accept cash or Credit/Debit at exit gates, or by visiting a Pay Station prior to exiting. Check the map at the back of this Guide for parking ramp locations.