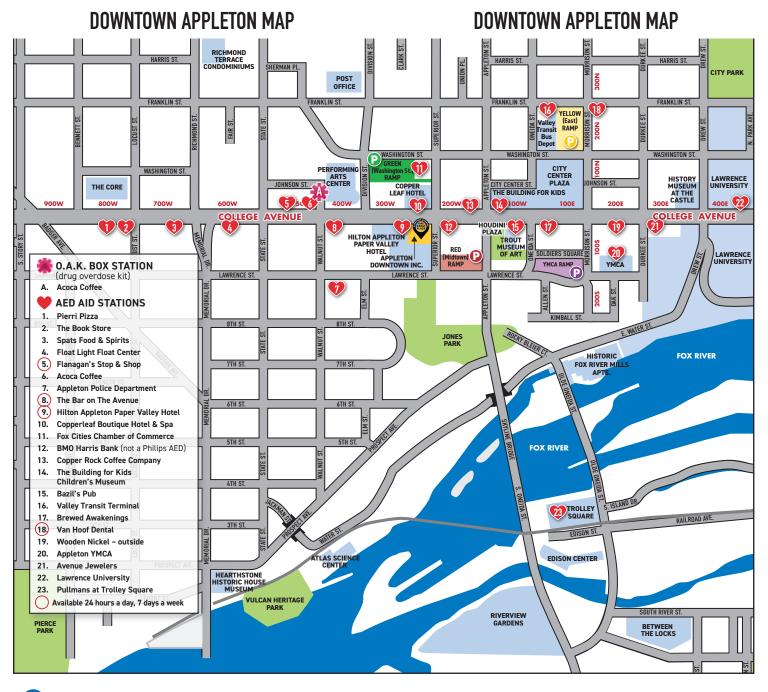

Downtown Appleton offers a variety of safe, convenient parking options.

- **PARK** Parking meters are available along College Avenue. Download the Passport Parking App for convenient, coin-free mobile payment at any on-street meter.
  - Parking is **FREE** at all meters on weekdays before 9am and after 6pm and all day Sundays.
  - Four parking ramps are conveniently located close to Downtown Appleton/College Avenue. The Red, Green, and Yellow ramps are automated to accept cash or Credit/Debit at exit gates, or by visiting a Pay Station prior to exiting. Check the map at the back of this Guide for parking ramp locations.

The Purple Angel signifies Dementia-friendly establishments.

333 W. College Ave., Suite 100 Appleton, WI 54911 Ph: 920-954-9112 Fax: 920-954-0219

appletondowntown.org