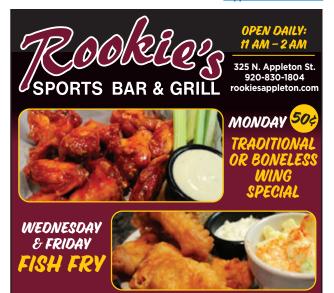

## ROOKIE'S SPORTS BAR & GRILL (See page 12 & 14) (GF) (V)

325 N. Appleton Street

## 920-830-1804

Enjoy hassle-free parking just 3 blocks north of Downtown. Serving lunch and dinner daily and brunch on Sunday mornings 8am-1pm. Nightly food and drink specials, Wednesday and Friday fish fry, Happy Hour Monday-Thursday 2-7pm and Wednesday trivia 6-8pm. Open daily 11am to bar close, all year. rookiesappleton.com

## ROOKIE'S SPORTS BAR & GRILL (See page 8 & 14) (F) (V)

325 N. Appleton Street

## 920-830-1804

Enjoy hassle-free parking just 3 blocks north of College Ave. Serving lunch and dinner daily. Now serving brunch Sunday mornings 8am-1pm. Nightly food and drink specials and Wednesday and Friday fish fry, plus Happy Hour Monday-Thursday 2-7pm. Open daily 11am to bar close, 365 davs a vear. rookiesappleton.com